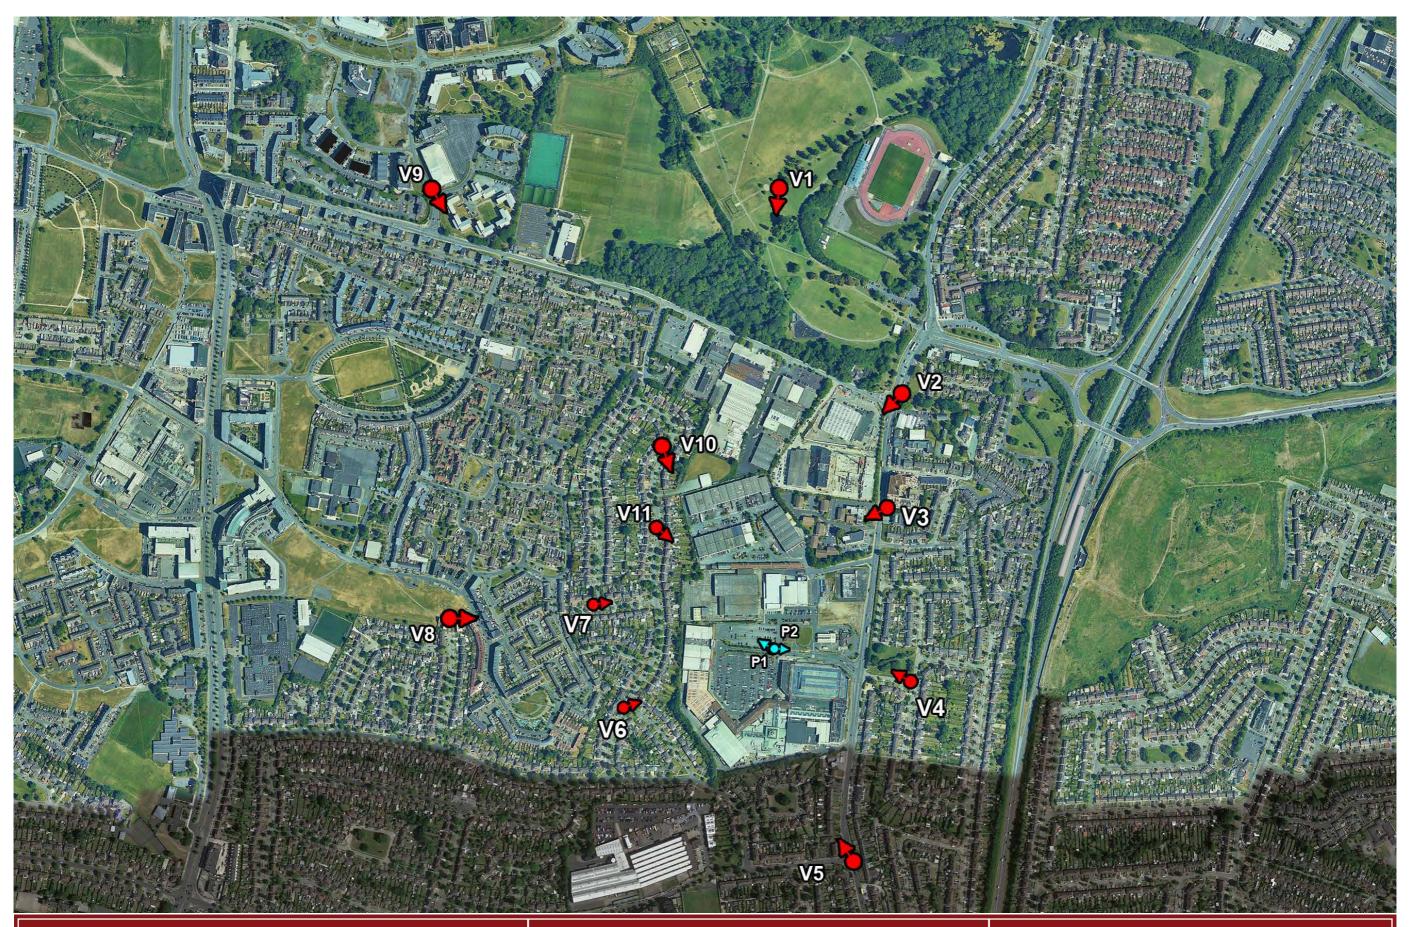

Applicant Name: Serendale Limited

Applicant Name: Serendale Limited

**Image Title: Viewpoint Location Map** 

**Applicant Name: Serendale Limited** 

3D DESIGN BUREAU

**Shopping Centre, Santry, Dublin9** 

**Applicant Name: Serendale Limited** 